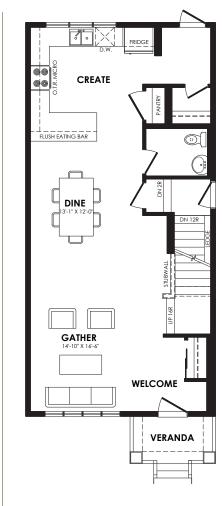

# Liberty 1611 sq. ft.

**Essence Specification** 

Specs Details

Width of House20 ft.Style2 Storey Single FamilyMain Floor830 sq. ft.Bedrooms3Second Floor781 sq. ft.Bathrooms2.5

Main floor plan

Second floor plan