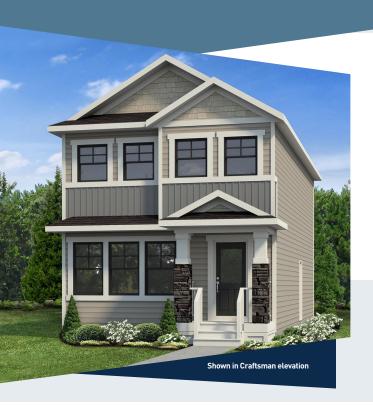

# Liberty 1611 sq. ft.

**Essence Specification** 

Specs Details

Width of House20 ft.Style2 Storey Single FamilyMain Floor830 sq. ft.Bedrooms3Second Floor781 sq. ft.Bathrooms2.5

Main floor plan

Second floor plan

# Your Liberty

| Job # | Notes                                                                                                                                    |
|-------|------------------------------------------------------------------------------------------------------------------------------------------|
|       |                                                                                                                                          |
| Lot   |                                                                                                                                          |
|       |                                                                                                                                          |
| Price | Please note that elevations and renderings are a guideline only.  Architectural requirements or restrictions may differ per subdivision. |