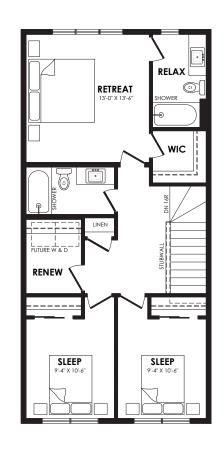

# Liberty 1611 sq. ft.

**Essence Specification** 

Specs Details

Width of House20 ft.Style2 Storey Single FamilyMain Floor830 sq. ft.Bedrooms3Second Floor781 sq. ft.Bathrooms2.5

Main floor plan

Second floor plan