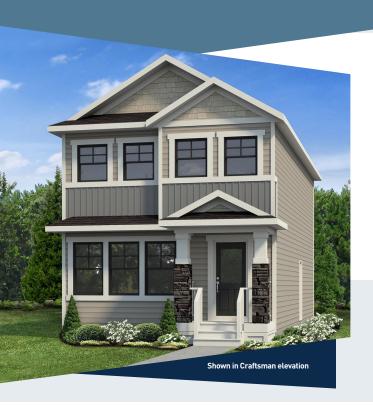

# Liberty 1611 sq. ft.

**Essence Specification** 

Second Floor

Specs Details

781 sq. ft.

Width of House20 ft.Style2 Storey Single FamilyMain Floor830 sq. ft.Bedrooms3

Bathrooms

Second floor plan

#### **Elevation**

Square footage, layout options and window locations may change with elevation changes.