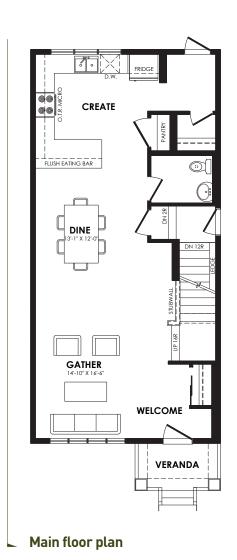

# Liberty 1611 sq. ft.

**Essence Specification** 

Second Floor

Specs Details

781 sq. ft.

Width of House20 ft.Style2 Storey Single FamilyMain Floor830 sq. ft.Bedrooms3

Bathrooms

Second floor plan