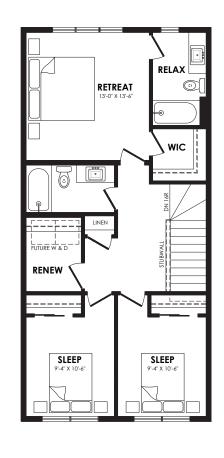

# Liberty 1611 sq. ft.

**Essence Specification** 

Second Floor

Specs Details

781 sq. ft.

Width of House20 ft.Style2 Storey Single FamilyMain Floor830 sq. ft.Bedrooms3

Bathrooms

Second floor plan