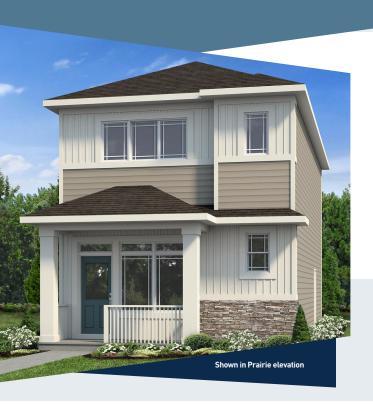

# Zephyr 1626 sq. ft.

**Essence Specification** 

**Specs** 

Details

Width of House20 ft.Style2 Storey Single FamilyMain Floor840 sq. ft.Bedrooms3

Second Floor 786 sq. ft. Bathrooms 2.5

Main floor plan

Second floor plan

## Your Zephyr

| Job # | Notes                                                                                                                                    |
|-------|------------------------------------------------------------------------------------------------------------------------------------------|
| Lot   |                                                                                                                                          |
| Price | Please note that elevations and renderings are a guideline only.  Architectural requirements or restrictions may differ per subdivision. |