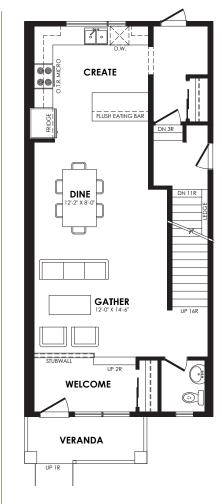

# Zephyr 1626 sq. ft.

**Essence Specification** 

**Specs** 

Details

Width of House20 ft.Style2 Storey Single FamilyMain Floor840 sq. ft.Bedrooms3

Second Floor 786 sq. ft. Bathrooms 2.5

Main floor plan

Second floor plan