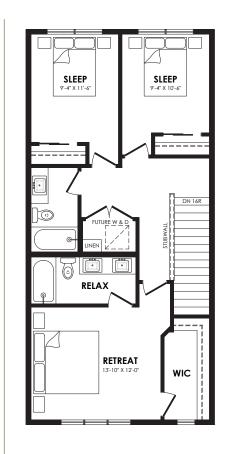

# Zephyr 1626 sq. ft.

**Essence Specification** 

**Specs** 

Details

Width of House20 ft.Style2 Storey Single FamilyMain Floor840 sq. ft.Bedrooms3

Second Floor 786 sq. ft. Bathrooms 2.5

Main floor plan

Second floor plan